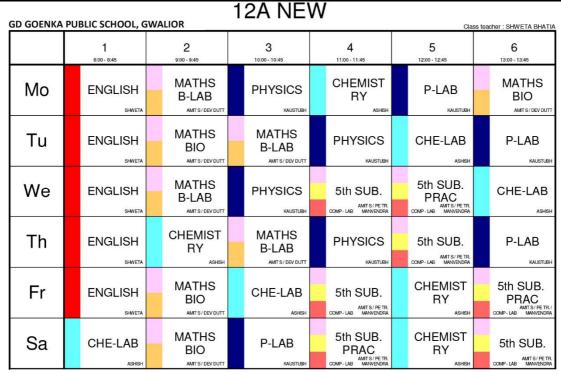

**12A OLD** 

| GD GOENKA PUBLIC SCHOOL, GWALIOR  Class teacher : AMIT |  |                                  |  |                                 |     |                                 |  |                    |  |                                  |  |                     |
|--------------------------------------------------------|--|----------------------------------|--|---------------------------------|-----|---------------------------------|--|--------------------|--|----------------------------------|--|---------------------|
|                                                        |  | 1 2<br>8:00 - 8:45 9:00 - 9:45   |  |                                 | 3 4 |                                 |  | 5<br>12:00 - 12:45 |  | 6                                |  |                     |
| Мо                                                     |  | MATHS/<br>B-LAB                  |  | PHYSICS<br>KAUSTUBH             |     | ENGLISH<br>SHWETA               |  | P-LAB              |  | 5th SUB.                         |  | 5th SUB.<br>PRAC    |
| Tu                                                     |  | CHEMIST<br>RY                    |  | CHE-LAB                         |     | ENGLISH<br>SHWETA               |  | MATHS<br>B-LAB     |  | 5th SUB.<br>PRAC                 |  | 5th SUB.            |
| We                                                     |  | MATHS/<br>B-LAB                  |  | PHYSICS<br>KAUSTUBH             |     | MATHS<br>BIO<br>AMIT S/DEV DUTT |  | ENGLISH<br>SHWETA  |  | CHE-LAB                          |  | 5th SUB.<br>PRAC    |
| Th                                                     |  | CHEMIST<br>RY                    |  | MATHS<br>BIO<br>AMIT S/DEV DUTT |     | P-LAB                           |  | 5th SUB.           |  | CHE-LAB                          |  | ENGLISH             |
| Fr                                                     |  | MATHS/<br>BIO<br>AMIT S/DEV DUTT |  | PHYSICS<br>KAUSTUBH             |     | MATHS/<br>B-LAB                 |  | CHEMIST<br>RY      |  | 5th SUB.                         |  | P-LAB               |
| Sa                                                     |  | ENGLISH<br>shweta                |  | CHE-LAB                         |     | CHEMIST<br>RY                   |  | P-LAB<br>KAUSTUBH  |  | MATHS<br>BIO<br>AMIT S/ DEV DUTT |  | PHYSICS<br>KAUSTUBH |