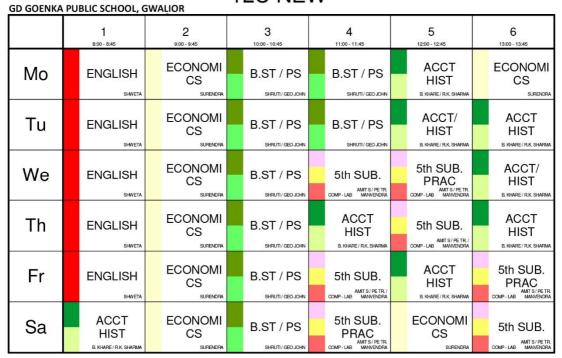

## The Class Timetable of your ward is given below. You are requested to ask your ward to note it down.

**10 NEW** 

| GD GOENKA PUBLIC SCHOOL, GWALIOR Class teacher: KAUSTUBH |                         |                   |                                   |  |                                     |                    |                     |                    |                   |  |
|----------------------------------------------------------|-------------------------|-------------------|-----------------------------------|--|-------------------------------------|--------------------|---------------------|--------------------|-------------------|--|
|                                                          | <b>1</b><br>8:00 - 8:45 | 2<br>9:00 - 9:45  | 3<br>10:00 - 10:45                |  | 4<br>11:00 - 11:45                  | 5<br>12:00 - 12:45 |                     | 6<br>13:00 - 13:45 |                   |  |
| Мо                                                       | MATHS<br>KAUSTUBH       | ENGLISH           | SS<br>SURENDRA                    |  | BIOLOGY                             |                    | IT - PRAC.          |                    | CHEMIST<br>RY     |  |
| Tu                                                       | MATHS<br>KAUSTUBH       | ENGLISH           | HINDI<br>SANSKRIT<br>SHANTI/NEETU |  | IT - 402                            |                    | BIOLOGY             |                    | SS<br>SURENDRA    |  |
| We                                                       | MATHS<br>KAUSTUBH       | ENGLISH<br>SHWETA | IT - PRAC.                        |  | HINDI /<br>SANSKRIT<br>SHANTI/NEETU |                    | SS<br>surendra      |                    | BIOLOGY           |  |
| Th                                                       | MATHS<br>KAUSTUBH       | ENGLISH<br>SHWETA | SS<br>SURENDRA                    |  | HINDI<br>SANSKRIT<br>SHANTI/NEETU   |                    | PHYSICS<br>KAUSTURH |                    | CHEMIST<br>RY     |  |
| Fr                                                       | PHYSICS<br>KAUSTUBH     | CHEMIST<br>RY     | MATHS<br>KAUSTUBH                 |  | HINDI<br>SANSKRIT<br>SHANTI/NEETU   |                    | SS<br>SURENDRA      |                    | ENGLISH<br>SHWETA |  |
| Sa                                                       | MATHS<br>KAUSTUBH       | IT - 402          | SS<br>SURENDRA                    |  | HINDI<br>SANSKRIT<br>SHANTI/NEETU   |                    | PHYSICS<br>KAUSTURH |                    | ENGLISH<br>SHWETA |  |